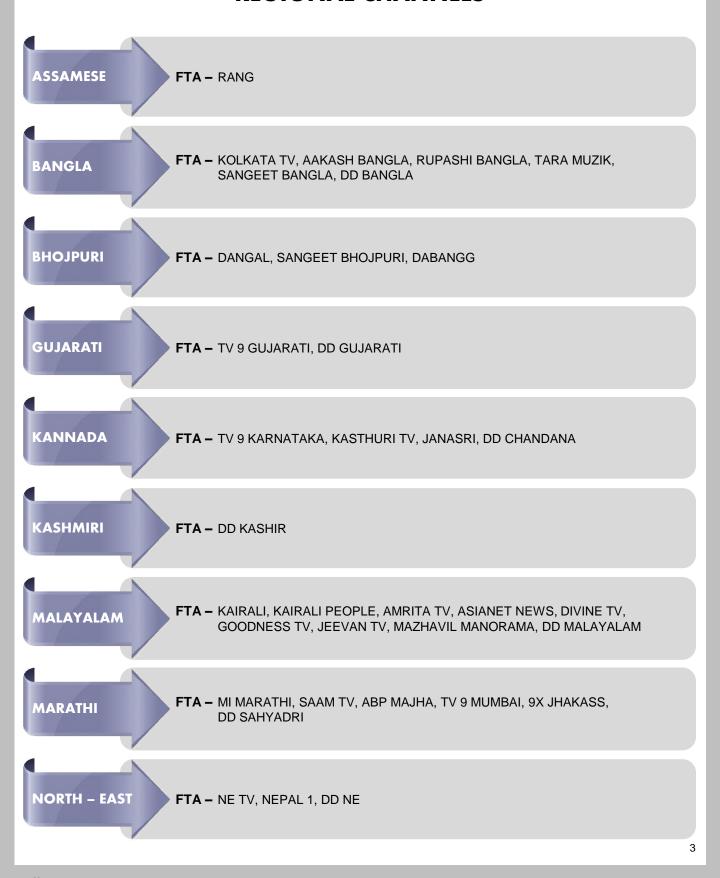

## **REGIONAL CHANNELS**

- 1. Package price is per set top box per month. Billing to start from the date of activation of set top box. All applicable taxes extra.
- 2. Separate set top box required for each TV set.
- 3. Packages/Channel Listings are subject to change from time to time.
- 4. Minimum subscription period is three (3) months. Minimum monthly subscription for any package subscribed in combination with Add-On packages or A-la-Carte channels cannot be less than Rs 150 (excluding taxes).
- 5. All terms & conditions specified in Package Authorization Form (PAF) & Subscriber Hardware Form/ Customer Activation Form (CAF) are applicable.