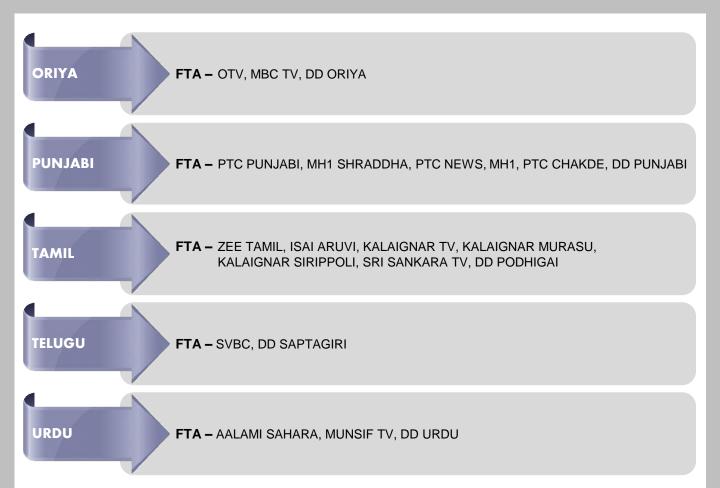

## **REGIONAL CHANNELS**

- 1. Package price is per set top box per month. Billing to start from the date of activation of set top box. All applicable taxes extra.
- 2. Separate set top box required for each TV set.
- 3. Packages/Channel Listings are subject to change from time to time.
- 4. Minimum subscription period is three (3) months. Minimum monthly subscription for any package subscribed in combination with Add-On packages or A-la-Carte channels cannot be less than Rs 150 (excluding taxes).
- 5. All terms & conditions specified in Package Authorization Form (PAF) & Subscriber Hardware Form/ Customer Activation Form (CAF) are applicable.