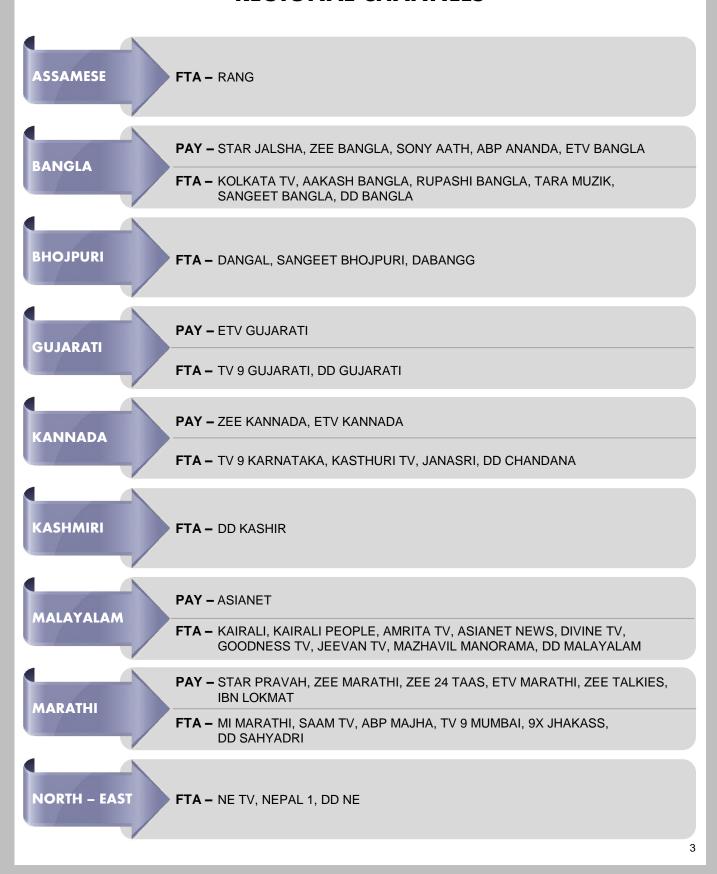

## REGIONAL CHANNELS

| ORIYA   | PAY – ETV ORIYA  FTA – OTV, MBC TV, DD ORIYA                                                                                    |
|---------|---------------------------------------------------------------------------------------------------------------------------------|
| PUNJABI | PAY – ZEE PUNJABI, ETC PUNJABI  FTA – PTC PUNJABI, MH1 SHRADDHA, PTC NEWS, MH1, PTC CHAKDE, DD PUNJABI                          |
| TAMIL   | PAY – STAR VIJAY  FTA – ZEE TAMIL, ISAI ARUVI, KALAIGNAR TV, KALAIGNAR MURASU, KALAIGNAR SIRIPPOLI, SRI SANKARA TV, DD PODHIGAI |
| TELUGU  | PAY – ZEE TELUGU, ETV TELUGU, ETV 2, MAA TV  FTA – SVBC, DD SAPTAGIRI                                                           |
| URDU    | PAY – ETV URDU, ZEE SALAAM  FTA – AALAMI SAHARA, MUNSIF TV, DD URDU                                                             |