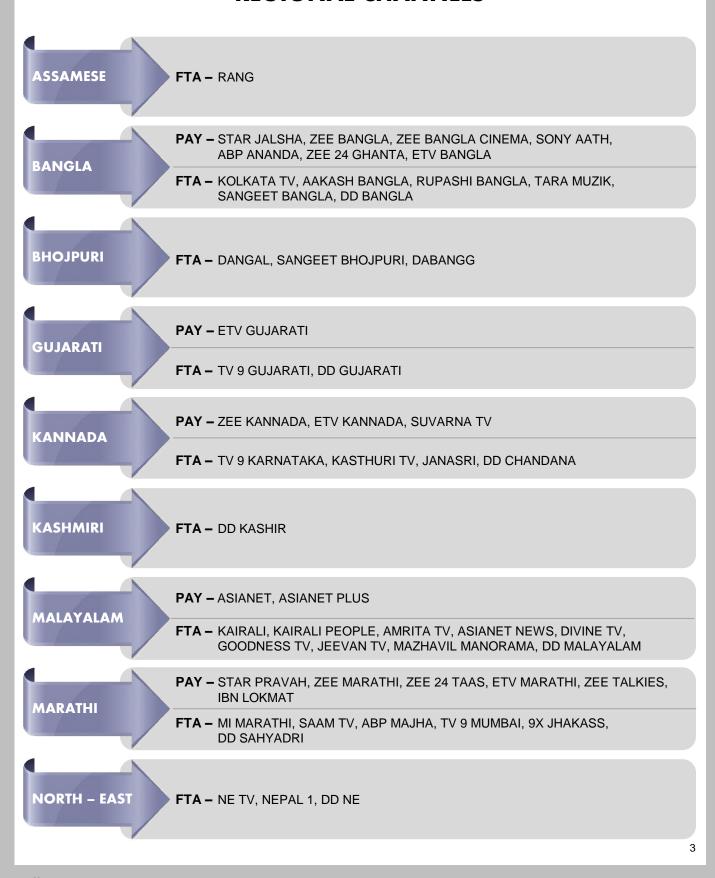

SION SIKSHA

DEN CHANNELS

FTA - DEN LOCAL CABLE 1, DEN LOCAL CABLE 2, DEN MUSIC, DEN MARATHI, DEN BHOJPURI, DEN GUJARATI , DEN SOUTH

### Notes:

- 1. Package price is per set top box per month. Billing to start from the date of activation of set top box. All applicable taxes extra.
- 2. Separate set top box required for each TV set.
- 3. Packages/Channel Listings are subject to change from time to time.
- Minimum subscription period is three (3) months. Minimum monthly subscription for any package subscribed in combination with Add-On packages or A-la-Carte channels cannot be less than Rs 150 (excluding taxes).
- 5. All terms & conditions specified in Package Authorization Form (PAF) & Subscriber Hardware Form/ Customer Activation Form (CAF) are applicable.

2

## **REGIONAL CHANNELS**



### Notes:

- 1. Package price is per set top box per month. Billing to start from the date of activation of set top box. All applicable taxes extra.
- 2. Separate set top box required for each TV set.
- 3. Packages/Channel Listings are subject to change from time to time.
- 4. Minimum subscription period is three (3) months. Minimum monthly subscription for any package subscribed in combination with Add-On packages or A-la-Carte channels cannot be less than Rs 150 (excluding taxes).
- 5. All terms & conditions specified in Package Authorization Form (PAF) & Subscriber Hardware Form/ Customer Activation Form (CAF) are applicable.

| ORIYA   | PAY - ETV ORIYA  FTA - OTV, MBC TV, DD ORIYA